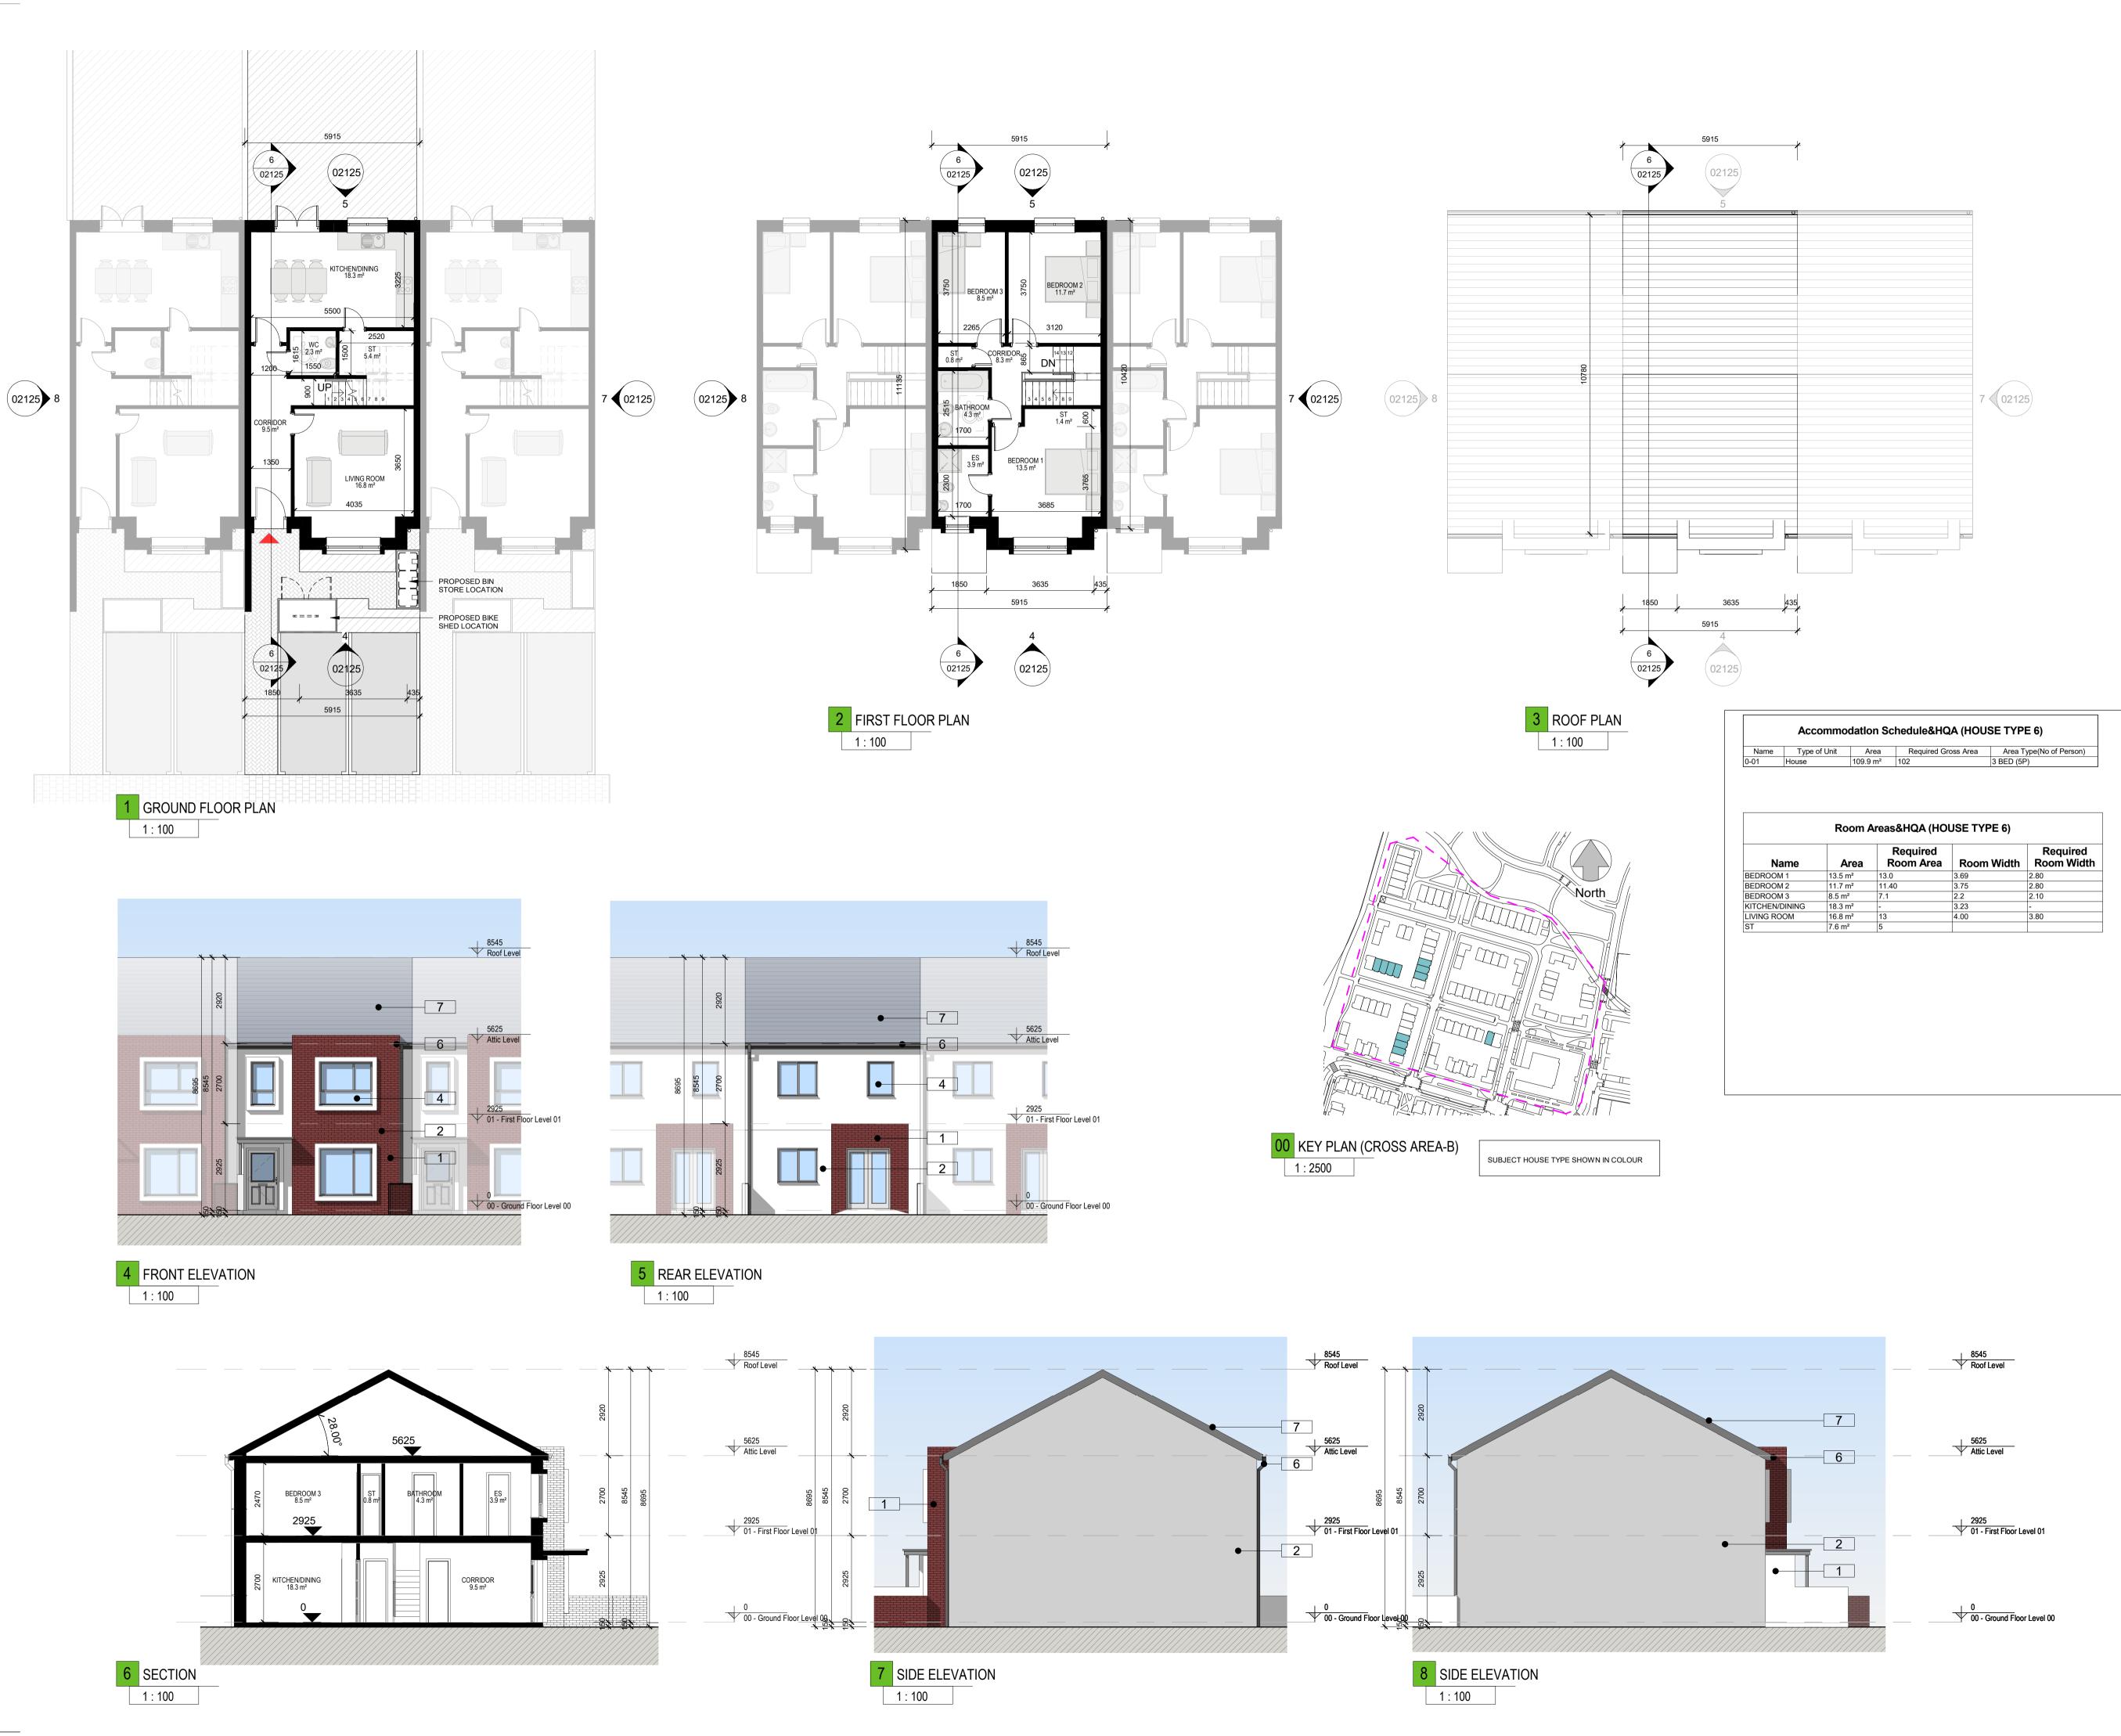

## GENERAL NOTES THIS DRAWING TO BE READ IN CONJUIN

THIS DRAWING TO BE READ IN CONJUNCTION WITH ARCHITECT'S DRAWINGS, CONSULTANT ENGINEER'S DRAWINGS AND SPECIFICATIONS & LANDSCAPE ARCHITECT'S DRAWINGS

ALL UNIT TYPE DRAWINGS - NORTH POINTS, FFLS AND REAR GARDEN AREAS VARY FOR EACH UNIT, PLEASE REFER TO THE SITE LAYOUT PLAN FOR ORIENTATION AND LOCATION. LEVELS GIVEN ON UNIT TYPE DRAWINGS ARE GIVEN TO A LOCAL ABSOLUTE ZERO LEVEL. FOR SPECIFIC LEVELS DEPENDING ON INDIVIDUAL UNIT LOCATION, REFER TO ARCHITECT'S CONTEXT SECTIONS AND ENGINEER'S DRAWINGS WHERE

LEVELS ARE ALL GIVEN.

FINAL SOLAR PANEL POSITION DEPENDS ON HOUSE ORIENTATION THE EXACT LOCATION & ORIENTATION WILL BE DEPENDENT ON FINAL BER RATING. SOLAR PANELS MAY BE OMITTED IN FAVOUR OF ALTERNATIVE

RENEWABLE ENERGY SOURCE.
CHARACTER AREAS:
A- BARNHILL STREAM
B- BARNHILL CROSS
C- BARNHILL CRESCENT

## Materials Legend

**D**- STATION Q SOUTH

Selected Brick Work

Selected Light Colour Render Selected Soldier Course Brick Work

Selected Soldier Course Brick Work
Windows / Doors to be selected subject to DEAP Analysis
Toughened Glass Balustrade with steel fixing and rails

PVC gutters and rainwater goods to selected colour Selected Blue Black Slate or Tiled Roof Metal Mesh / Perforated Metal Panel

P03Planning Application27/06/2022CSDesign TeamP02Pre App to An Bord Pleanála15/10/2021CSDesign TeamP01First Issue01/09/2021CSDesign TeamRevDescriptionDateDrApp by

## PLANNING

Client:

Alanna Homes and Alcove Ireland Four Ltd.

Proje

Barnhill Garden Village SHD
Barberstown, Barnhill and Passifyoucan,
Clonsilla, Dublin 15.

Drawing Title:

HOUSE TYPE-6-B-MIRRORED (Plans, Elevations, Section)