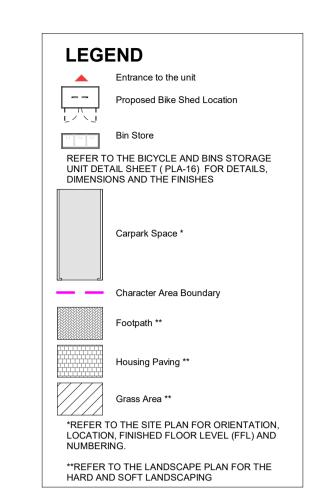

## GENERAL NOTES THIS DRAWING TO BE READ IN CONJUIN

THIS DRAWING TO BE READ IN CONJUNCTION WITH ARCHITECT'S DRAWINGS, CONSULTANT ENGINEER'S DRAWINGS AND SPECIFICATIONS & LANDSCAPE ARCHITECT'S DRAWINGS

ALL UNIT TYPE DRAWINGS - NORTH POINTS, FFLS AND REAR GARDEN AREAS VARY FOR EACH UNIT, PLEASE REFER TO THE SITE LAYOUT PLAN FOR ORIENTATION AND LOCATION. LEVELS GIVEN ON UNIT TYPE DRAWINGS ARE GIVEN TO A LOCAL ABSOLUTE ZERO LEVEL. FOR SPECIFIC LEVELS DEPENDING ON INDIVIDUAL UNIT LOCATION, REFER TO ARCHITECT'S CONTEXT SECTIONS AND ENGINEER'S DRAWINGS WHERE

RENEWABLE ENERGY SOURCE.
CHARACTER AREAS:
A- BARNHILL STREAM
B- BARNHILL CROSS
C- BARNHILL CRESCENT