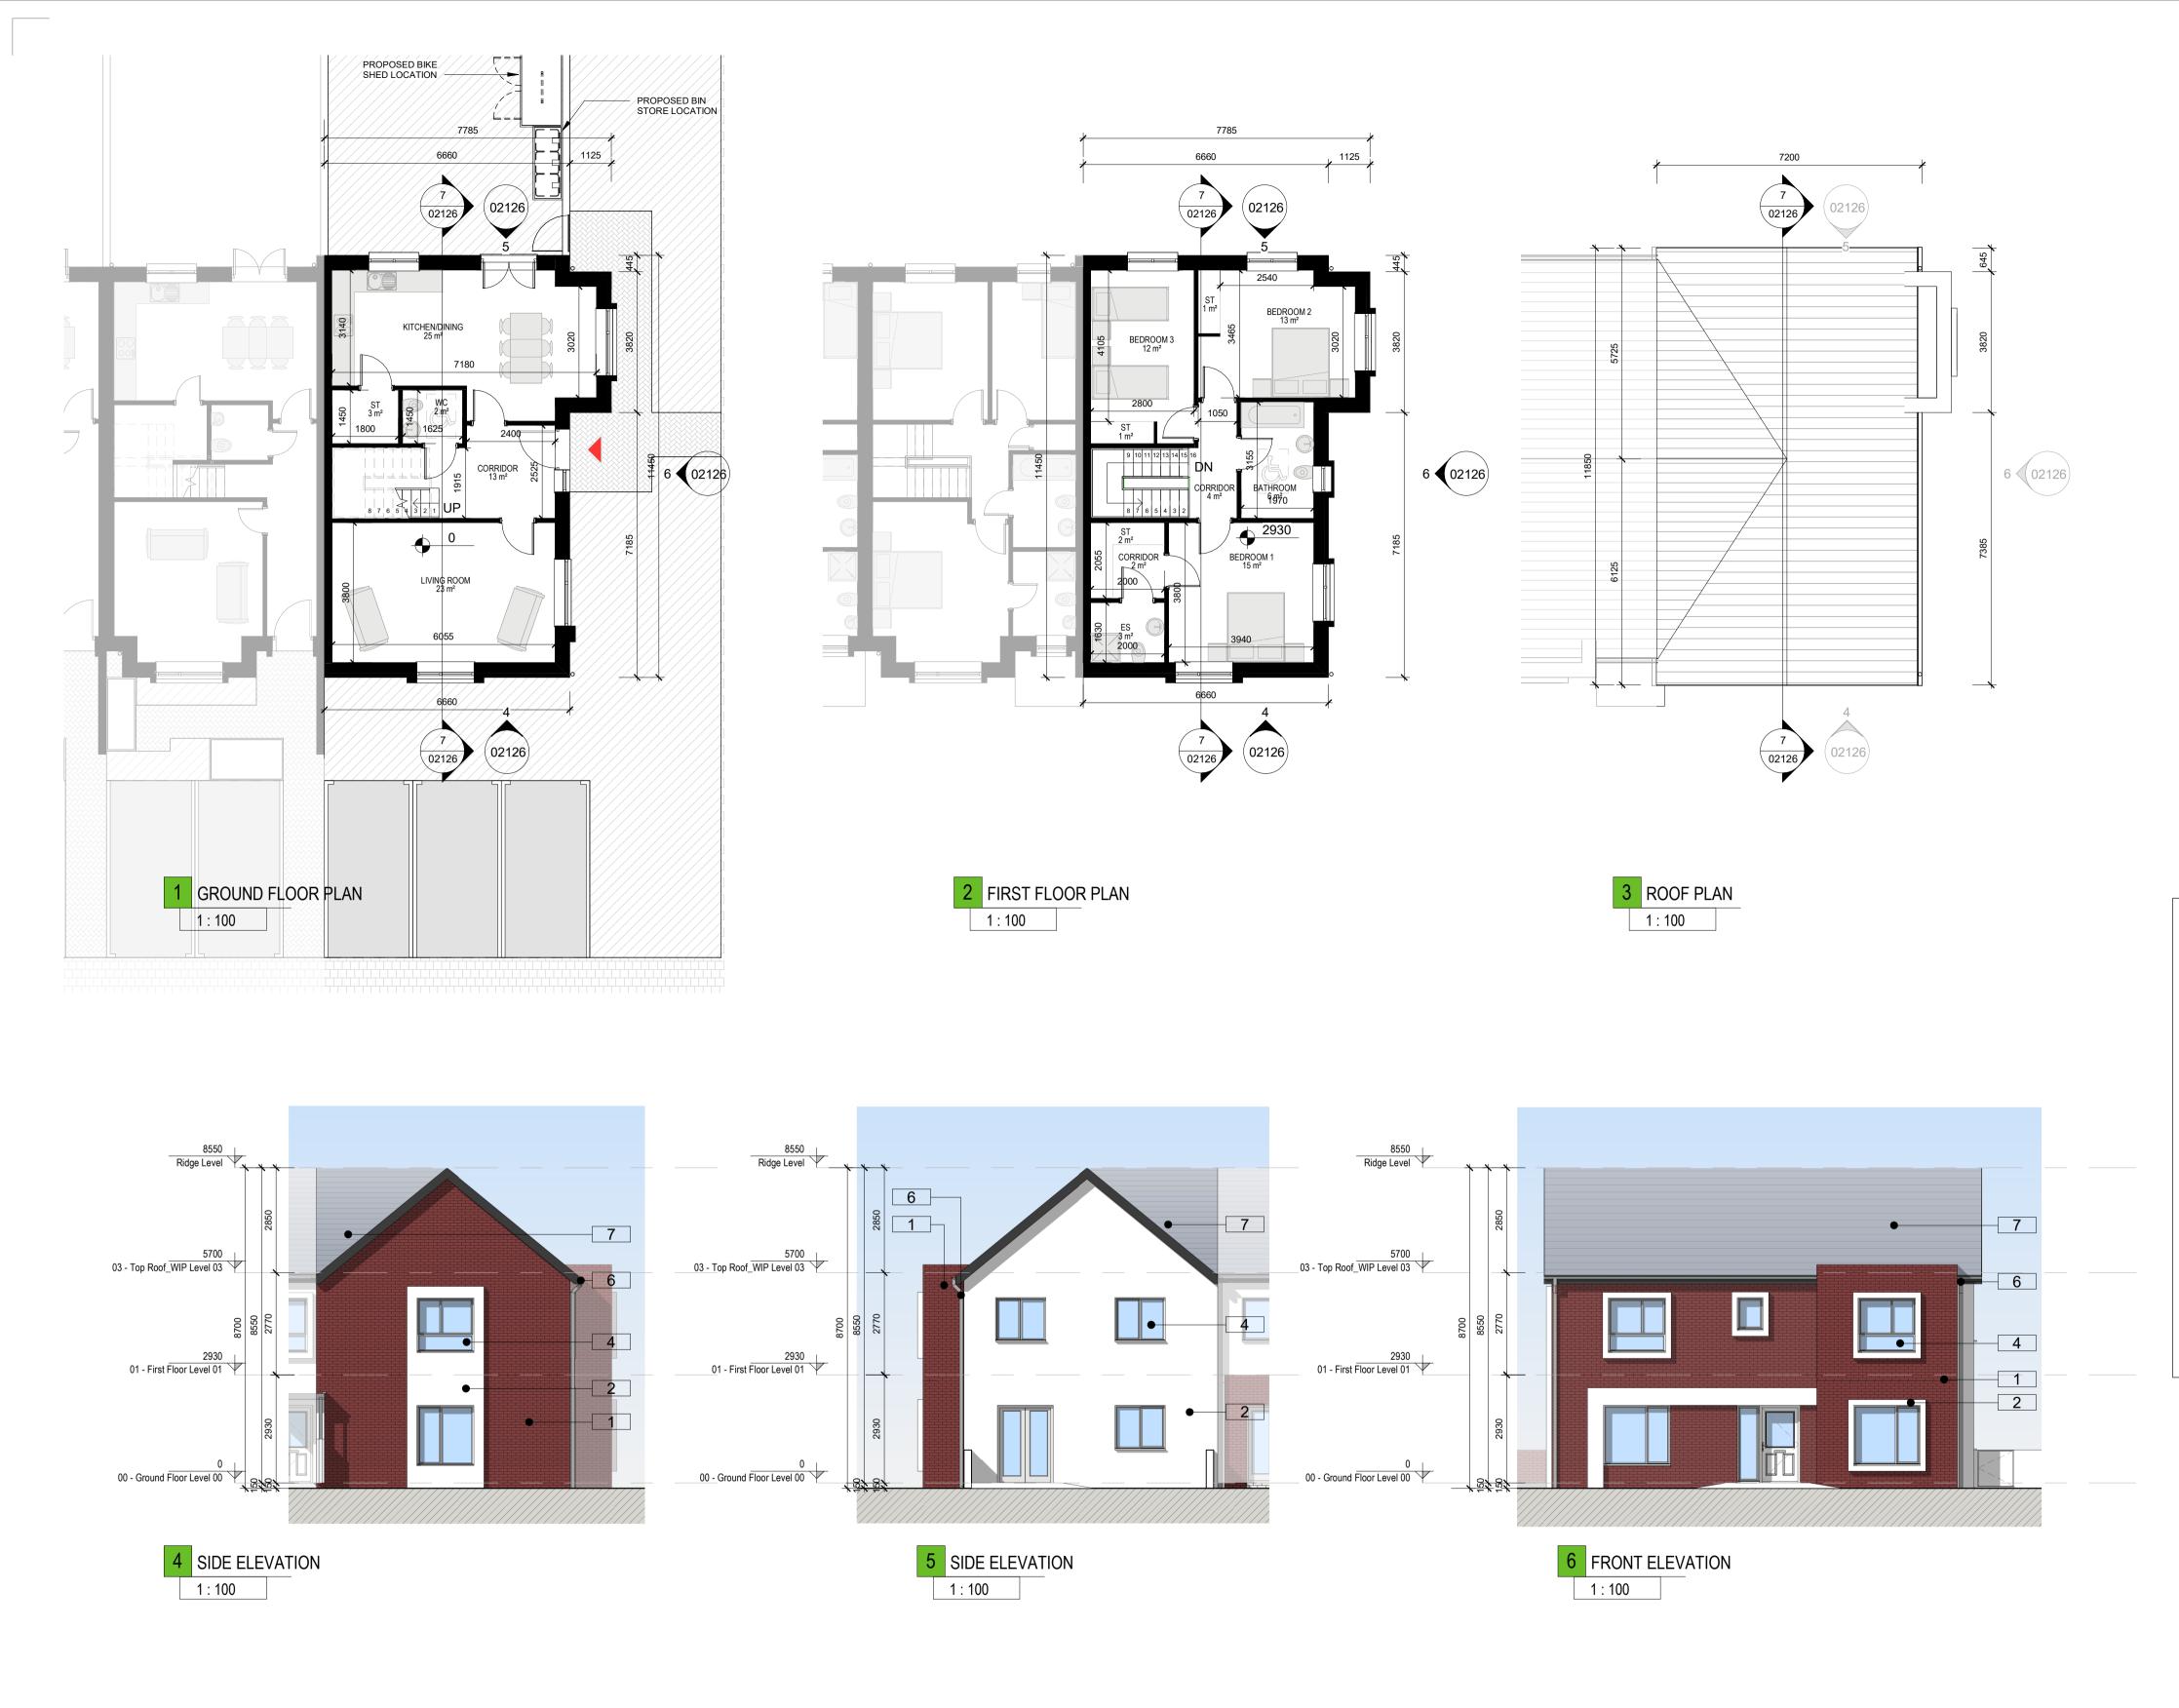

Floor Plan Key

ST - Storage
ES- En Suite
KLD - Kitchen/Living/Dining
PAS - Private Amenity Space
AOV - Automatic Opening Vent

HP - Hot Press

**GENERAL NOTES** 

**Materials Legend** 

Selected Brick Work Selected Light Colour Render

Selected Soldier Course Brick Work

Metal Mesh / Perforated Metal Panel

THE COPYRIGHT OF THIS DRAWING IS VESTED WITH C+W O'BRIEN LTD AND MUST NOT BE COPIED OR REPRODUCED WITHOUT THE CONSENT OF THE COMPANY.

Accommodation Schedule&HQA (HOUSE TYPE 7)

| DRAWING TO BE READ IN CONJUNCTION WITH ARCHITECTS DRAWINGS, CONSULTANT ENGINEER'S DRAWINGS AND SPECIFICATIONS & LANDSCAPE ARCHITECTS DRAWINGS                                                                                                                                                                                                                                              |
|--------------------------------------------------------------------------------------------------------------------------------------------------------------------------------------------------------------------------------------------------------------------------------------------------------------------------------------------------------------------------------------------|
| ALL UNIT TYPE DRAWINGS - NORTH POINTS, FFLS AND REAR GARDEN AREAS VARY FOR EACH UNIT, PLEASE REFER TO THE SITE LAYOUT PLAN FOR ORIENTATION AND LOCATION. LEVELS GIVEN ON UNIT TYPE DRAWINGS ARE GIVEN TO A LOCAL ABSOLUTE ZERO LEVEL. FOR SPECIFIC LEVELS DEPENDING ON INDIVIDUAL UNIT LOCATION, REFER TO ARCHITECT'S CONTEXT SECTIONS AND ENGINEER'S DRAWINGS WHERE LEVELS ARE ALL GIVEN. |
| FINAL SOLAR PANEL POSITION DEPENDS ON HOUSE ORIENTATION THE EXACT LOCATION & ORIENTATION WILL BE DEPENDENT ON FINAL BER RATING. SOLAR PANELS MAY BE OMITTED IN FAVOUR OF ALTERNATIVE RENEWABLE ENERGY SOURCE.                                                                                                                                                                              |
| CHARACTER AREAS:  A- BARNHILL STREAM B- BARNHILL CROSS C- BARNHILL CRESCENT D- STATION Q SOUTH                                                                                                                                                                                                                                                                                             |

Windows / Doors to be selected subject to DEAP Analysis Toughened Glass Balustrade with steel fixing and rails PVC gutters and rainwater goods to selected colour Selected Blue Black Slate or Tiled Roof