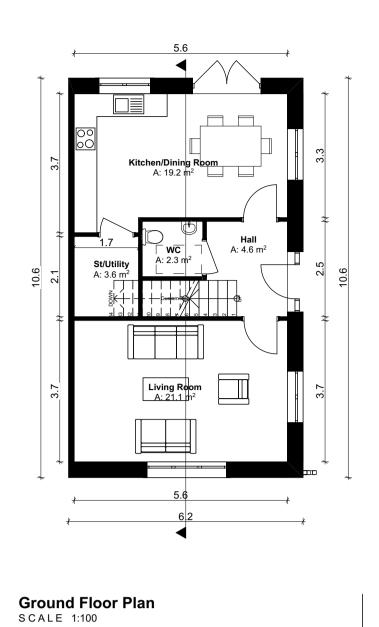

B2(M) TYPE

B1 TYPE

9.3

•••
••
••
••
••
••
Side Elevation
SCALE 1:100

Second Floor Plan SCALE 1:100

| House Type - HB1 - Gross Internal Area |                      |                     |  |  |  |
|----------------------------------------|----------------------|---------------------|--|--|--|
| Area Type Proposed Area DoHPC          |                      | DoHPCLG Area Min.   |  |  |  |
| Ground Floor                           | 55 m <sup>2</sup>    |                     |  |  |  |
| First Floor                            | 55 m <sup>2</sup>    |                     |  |  |  |
| Grand Total                            | 110.0 m <sup>2</sup> | 92.0 m <sup>2</sup> |  |  |  |

| House Type - HB1 - Space Provision & Room Sizes |                     |                     |  |  |  |
|-------------------------------------------------|---------------------|---------------------|--|--|--|
| Area Type                                       | Proposed Area       | DoHPCLG Area Min.   |  |  |  |
| Aggregate Bedroom Area                          | 38.3 m <sup>2</sup> | 32.0 m <sup>2</sup> |  |  |  |
| Aggregate Living Area                           | 40.3 m <sup>2</sup> | 34.0 m <sup>2</sup> |  |  |  |
| Main Living Area                                | 21.1 m <sup>2</sup> | 13.0 m <sup>2</sup> |  |  |  |
| Mail Living Alea                                | 21.1111             | 10.0 111            |  |  |  |

| House Type - HB1 - Storage Provision |                    |                    |  |  |  |
|--------------------------------------|--------------------|--------------------|--|--|--|
| Area Type                            | Proposed Area      | DoHPCLG Area Min.  |  |  |  |
|                                      |                    |                    |  |  |  |
| Storage                              | 5.0 m <sup>2</sup> | 5.0 m <sup>2</sup> |  |  |  |
|                                      |                    |                    |  |  |  |