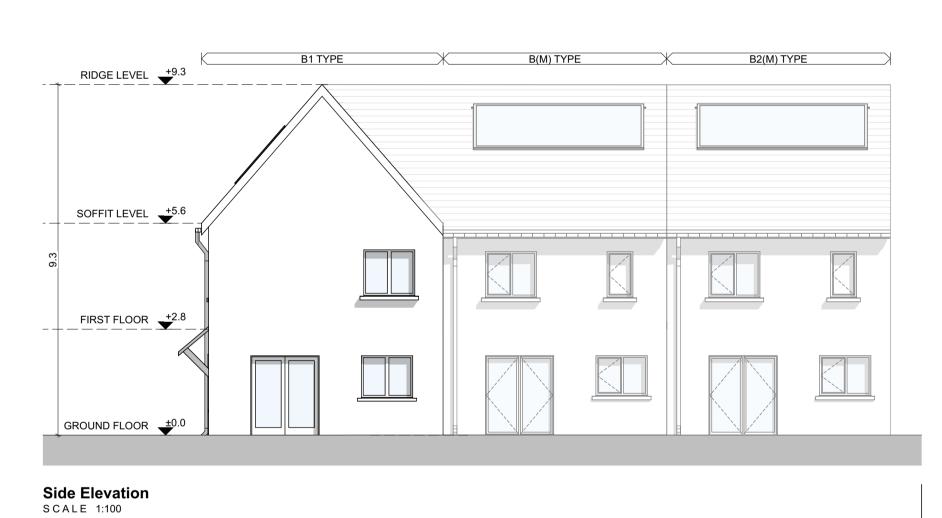

B2(M) TYPE

B1 TYPE

9.3

•••
••
••
••
••
••
Side Elevation
SCALE 1:100

Second Floor Plan SCALE 1:100

| House Type - HB1 - Gross Internal Area |                      |                     |  |  |  |
|----------------------------------------|----------------------|---------------------|--|--|--|
| Area Type Proposed Area DoHPC          |                      | DoHPCLG Area Min.   |  |  |  |
| Ground Floor                           | 55 m <sup>2</sup>    |                     |  |  |  |
| First Floor                            | 55 m <sup>2</sup>    |                     |  |  |  |
| Grand Total                            | 110.0 m <sup>2</sup> | 92.0 m <sup>2</sup> |  |  |  |

| NOTES ON FINISHES: |                                                                                                                                                                                                                                                                                           |
|--------------------|-------------------------------------------------------------------------------------------------------------------------------------------------------------------------------------------------------------------------------------------------------------------------------------------|
| ROOF:              | TO BE FINISHED IN SLATE OR CONCRETE ROOF TILES IN SELECTED COLOUR OR SIMILAR APPROVED                                                                                                                                                                                                     |
| WALLS:             | SELECTED CLAY BRICKWORK WHERE INDICATED OTHERWISE SELECTED SELF-COLOURED RENDER                                                                                                                                                                                                           |
| JOINERY:           | ALL WINDOWS AND DOORS, FRAMES AND LEAFS TO BE ALUMINIUM POWDER COATED TO APPROVED COLOUR OR UPVC OR PAINTED TIMBER TO APPROVED COLOUR. OBSCURE GLAZING WHERE INDICATED TO SENSITIVE                                                                                                       |
| WINDOWS.           | OBOOKE GENERAL WILKE WARRANTED TO GENERAL                                                                                                                                                                                                                                                 |
| RAINWATER GOODS:   | GUTTERS, DOWNPIPES AND FIXINGS TO BE uPVC OR ALUMINIUM POWDER COATED TO SELECTED COLOUR TO MATCH ROOF SLATES.                                                                                                                                                                             |
| PV PANELS:         | INDICATIVE PV PANEL POSITION, FINAL PV PANEL POSITION DEPENDS ON HOUSE ORIENTATION. THE PV PANELS INDICATED ARE A PROVISIONAL OPTION TO SATISFY RENEWABLE ENERGY REQUIREMENTS OF BUILDING REGULATIONS PART L. PV PANELS MAY BE OMITTED IN FAVOUR OF ALTERNATIVE RENEWABLE ENERGY OPTIONS. |