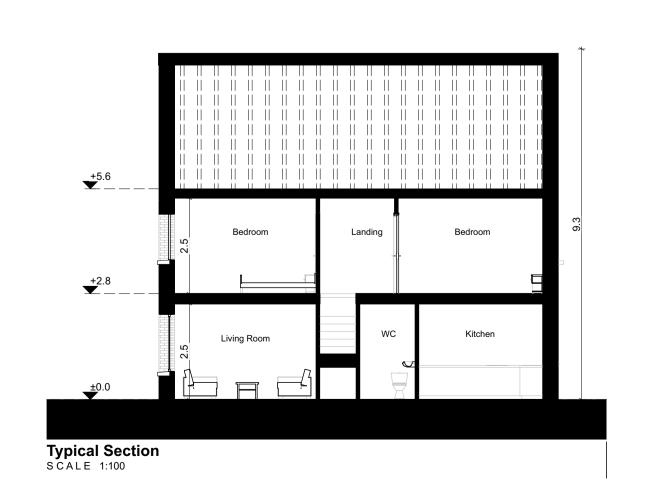

Refer to Site Plan for:
- Finished floor levels to survey datum
- Orientation
- Handing of type for each unit

Unit Number: 28