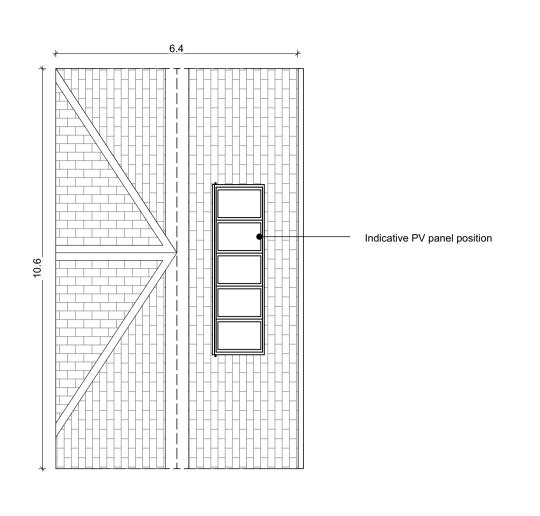

| NOTES ON FINISHES: |                                                                                                                                                                                                                                                                                           |
|--------------------|-------------------------------------------------------------------------------------------------------------------------------------------------------------------------------------------------------------------------------------------------------------------------------------------|
| ROOF:              | TO BE FINISHED IN SLATE OR CONCRETE ROOF TILES IN SELECTED COLOUR OR SIMILAR APPROVED                                                                                                                                                                                                     |
| WALLS:             | SELECTED CLAY BRICKWORK WHERE INDICATED OTHERWISE SELECTED SELF-COLOURED RENDER                                                                                                                                                                                                           |
| JOINERY:           | ALL WINDOWS AND DOORS, FRAMES AND LEAFS TO BE ALUMINIUM POWDER COATED TO APPROVED COLOUR OR UPVC OR PAINTED TIMBER TO APPROVED COLOUR. OBSCURE GLAZING WHERE INDICATED TO SENSITIVE                                                                                                       |
| WINDOWS.           | OBOOKE GENERAL WILKE WARRANTED TO GENERAL                                                                                                                                                                                                                                                 |
| RAINWATER GOODS:   | GUTTERS, DOWNPIPES AND FIXINGS TO BE uPVC OR ALUMINIUM POWDER COATED TO SELECTED COLOUR TO MATCH ROOF SLATES.                                                                                                                                                                             |
| PV PANELS:         | INDICATIVE PV PANEL POSITION, FINAL PV PANEL POSITION DEPENDS ON HOUSE ORIENTATION. THE PV PANELS INDICATED ARE A PROVISIONAL OPTION TO SATISFY RENEWABLE ENERGY REQUIREMENTS OF BUILDING REGULATIONS PART L. PV PANELS MAY BE OMITTED IN FAVOUR OF ALTERNATIVE RENEWABLE ENERGY OPTIONS. |