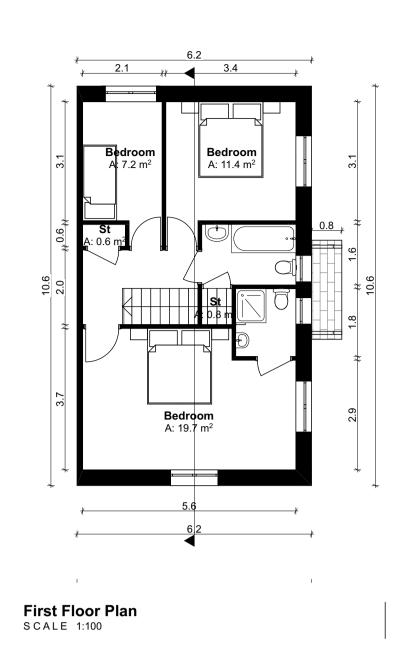

B2(M) TYPE

B1 TYPE

9.3

•••
••
••
••
••
••
Side Elevation
SCALE 1:100

Second Floor Plan SCALE 1:100

| House Type - HB1 - Gross Internal Area |                      |                     |  |  |  |
|----------------------------------------|----------------------|---------------------|--|--|--|
| Area Type Proposed Area DoHPC          |                      | DoHPCLG Area Min.   |  |  |  |
| Ground Floor                           | 55 m <sup>2</sup>    |                     |  |  |  |
| First Floor                            | 55 m <sup>2</sup>    |                     |  |  |  |
| Grand Total                            | 110.0 m <sup>2</sup> | 92.0 m <sup>2</sup> |  |  |  |