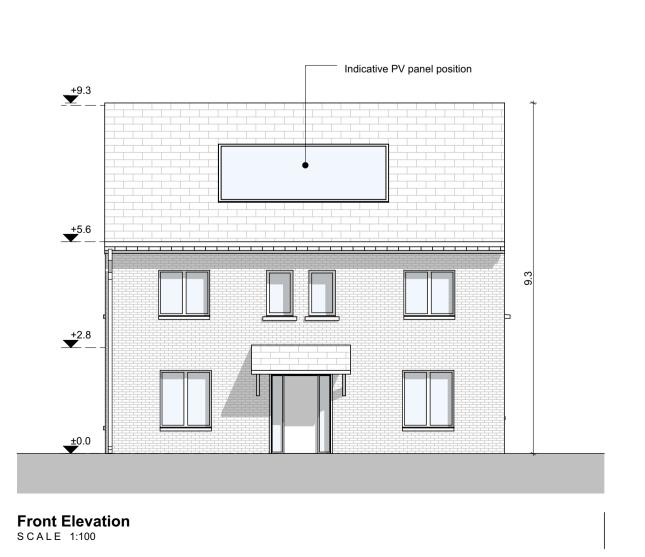

| NOTES ON FINISHES: |                                                                                                                                                                                                                                                                                           |
|--------------------|-------------------------------------------------------------------------------------------------------------------------------------------------------------------------------------------------------------------------------------------------------------------------------------------|
| ROOF:              | TO BE FINISHED IN SLATE OR CONCRETE ROOF TILES IN SELECTED COLOUR OR SIMILAR APPROVED                                                                                                                                                                                                     |
| WALLS:             | SELECTED CLAY BRICKWORK WHERE INDICATED OTHERWISE SELECTED SELF-COLOURED RENDER                                                                                                                                                                                                           |
| JOINERY:           | ALL WINDOWS AND DOORS, FRAMES AND LEAFS TO BE ALUMINIUM POWDER COATED TO APPROVED COLOUR OR UPVC OR PAINTED TIMBER TO APPROVED COLOUR. OBSCURE GLAZING WHERE INDICATED TO SENSITIVE                                                                                                       |
| WINDOWS.           | OBOOKE GENERAL WILKE WARRANTED TO GENERAL                                                                                                                                                                                                                                                 |
| RAINWATER GOODS:   | GUTTERS, DOWNPIPES AND FIXINGS TO BE uPVC OR ALUMINIUM POWDER COATED TO SELECTED COLOUR TO MATCH ROOF SLATES.                                                                                                                                                                             |
| PV PANELS:         | INDICATIVE PV PANEL POSITION, FINAL PV PANEL POSITION DEPENDS ON HOUSE ORIENTATION. THE PV PANELS INDICATED ARE A PROVISIONAL OPTION TO SATISFY RENEWABLE ENERGY REQUIREMENTS OF BUILDING REGULATIONS PART L. PV PANELS MAY BE OMITTED IN FAVOUR OF ALTERNATIVE RENEWABLE ENERGY OPTIONS. |

Refer to Site Plan for:
- Finished floor levels to survey datum
- Orientation
- Handing of type for each unit

Unit Number: 28