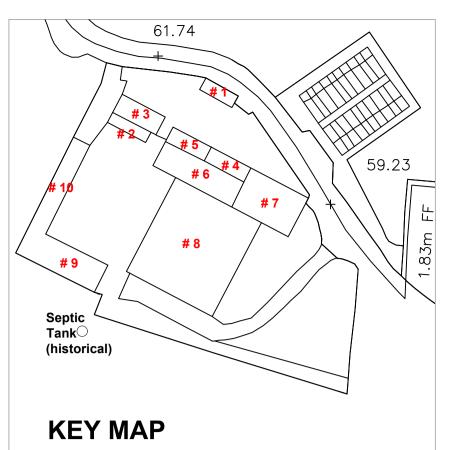

| Barnhill Development, Co. Dublin                                                             | Series:                       | Existing Structures        |
| Project:                                      |                                                                                              | Date:                         | 14/07/2022                 |
| Drawing Name:                                 | 09a - Store & 10 - Workshop                                                                  | Status:                       |                            |
|                                               |                                                                                              | Revision                      |                            |



Mezzanine Floor Plan