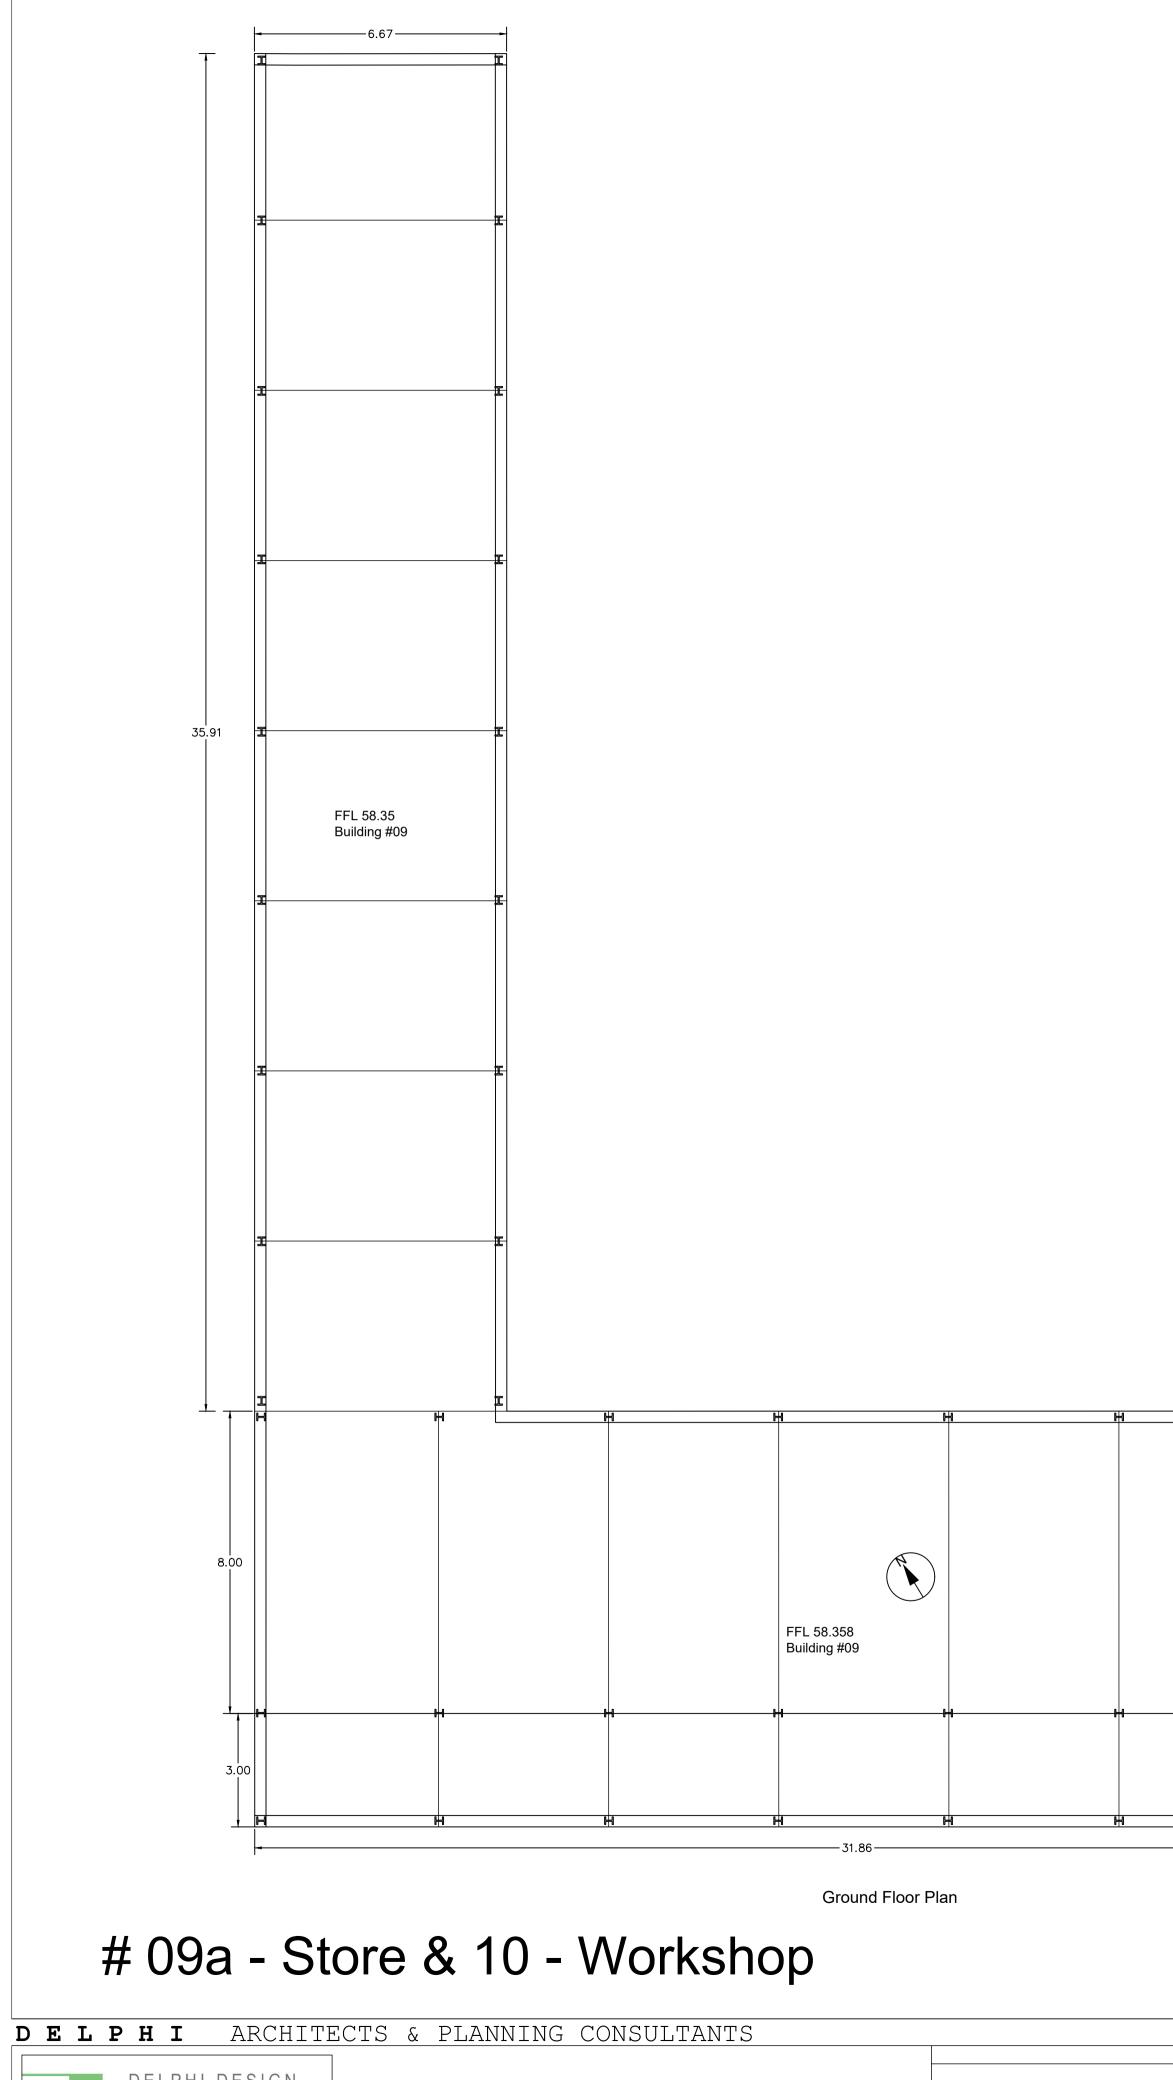

| DELPHI ARCHITECTS + PLANNING CONSULTANTS   UN | IT 13, THE SEAPOINT BUILDING, 44-45 CLONTARF ROAD, CLONTARF, DUBLIN 3 I PH: 01 5379127 I EMA | AIL: info@delphi-design.com I | WEB: www.delphi-design.com |
|-----------------------------------------------|----------------------------------------------------------------------------------------------|-------------------------------|----------------------------|
| Layout ID:                                    | PLA-17 Existing Structures for Demolition                                                    | Scale:                        | 1:100 (@A1)                |
|                                               |                                                                                              | Job No:                       | D1408                      |
| Dreight                                       | Barnhill Development, Co. Dublin                                                             | Series:                       | Existing Structures        |
| Project:                                      |                                                                                              | Date:                         | 14/07/2022                 |
| Drawing Name:                                 | 09a - Store & 10 - Workshop                                                                  | Status:                       |                            |
|                                               |                                                                                              | Revision                      |                            |